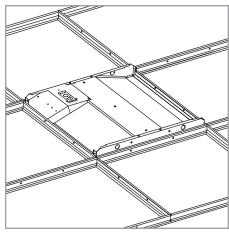

#### **INSTALLATION**

- 1. Ensure power is off to the fixture.
- 2. Bend out mounting tab 90-degrees on each corner.

3. Use side cutters to adjust each tab to height of T-grid.

- 4. Lay fixture into T-grid.
- 5. Bend tabs flush against T-grid to clear corner for ceiling tile.

6. Use a #8 × 1/4" sheet metal screw (not supplied) to fasten fixture to T-grid.

7. Use a safety cable (not supplied) to tie off in accordance with local building codes.

- 8. Ensure that the wiring of the last fixture in the row is properly terminated.
- 9. Make all electrical connections to the fixture.
- 10. Attach the wiring access cover plate.