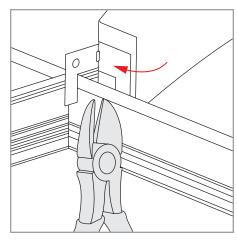

#### **INSTALLATION**

- 1. Ensure power is off to the fixture.
- 2. Bend out mounting tab 90-degrees on each corner.

3. Use side cutters to adjust each tab to height of T-grid.

- 4. Lay fixture into T-grid.
- 5. Bend tabs flush against T-grid to clear corner for ceiling tile.