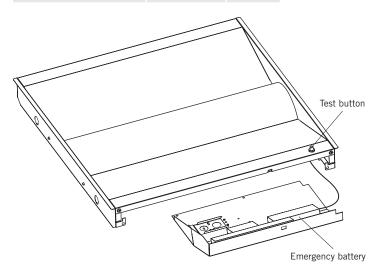

#### **ACCESSORY** (SOLD SEPARATELY)

#### **EMERGENCY BATTERY BACKUP**

| Catalog Number       | UPC          | Easy Code |  |
|----------------------|--------------|-----------|--|
| KT-EMRG-LED-5C-500   | 843654103099 | JTR-48    |  |
| KT-EMRG-LED-12C-1200 | 843654103112 | 0JQ-32    |  |