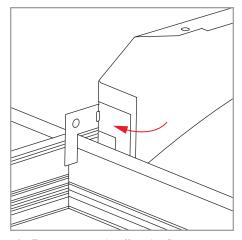

#### **INSTALLATION**

- 1. Ensure power is off to the fixture.
- 2. Bend out mounting tab 90-degrees on each corner.

3. Use side cutters to adjust each tab to height of T-grid.

- 4. Lay fixture into T-grid.
- 5. Bend tabs flush against T-grid to clear corner for ceiling tile.