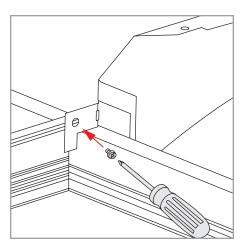

6. Use a #8 × 1/4" sheet metal screw (not supplied) to fasten fixture to T-grid.

7. Use a safety cable (not supplied) to tie off in accordance with local building codes.

- 8. Ensure that the wiring of the last fixture in the row is properly terminated.
- 9. Make all electrical connections to the fixture.
- 10. Attach the wiring access cover plate.