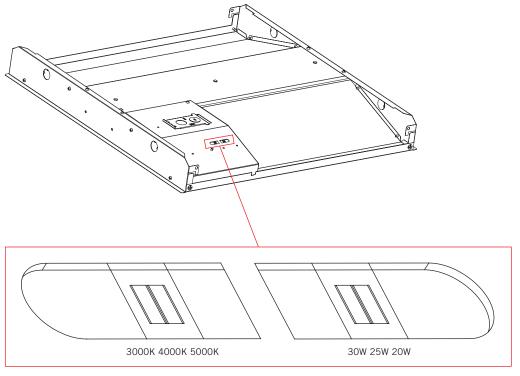

#### POWER SELECT (WATTAGE) AND COLOR SELECT (CCT) ADJUSTMENT

This fixture is equipped with field-adjustable Power Select and Color Select technology.

- 1. Ensure power is off to the fixture.
- 2. Adjust dip switches to desired settings.

#### **COLOR SELECT ADJUSTMENT SWITCH**

Set dip switch to adjust CCT between 5000K, 4000K, and 3500K. Fixture comes preset at 5000K.

#### POWER SELECT ADJUSTMENT SWITCH

Set dip switch to adjust wattage.