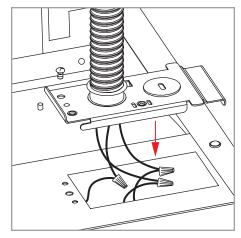

6. Use a #8 × 1/4" sheet metal screw (not supplied) to fasten fixture to T-grid.

7. Use a safety cable (not supplied) to tie off in accordance with local building codes.

- 8. Ensure that the wiring of the last fixture in the row is properly terminated.
- 9. Make all electrical connections to the fixture.
- 10. Attach the wiring access cover plate.