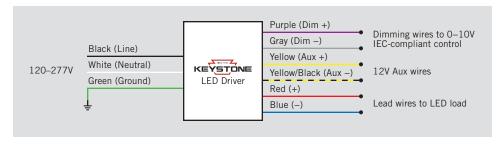

#### **WIRIING DIAGRAM**

#### WARNING

- Turn off electrical power at fuse or circuit breaker box before wiring fixture to the power supply.
- Turn off the power when you perform any maintenance.
- Verify that supply voltage is correct by comparing it with the luminaire label information.
- All wiring connections should be capped with UL approved wire connectors.