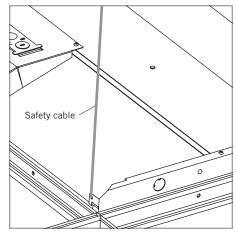

6. Use a #8 × 1/4" sheet metal screw (not supplied) to fasten fixture to T-grid.

7. Use a safety cable (not supplied) to tie off in accordance with local building codes.

- 8. Ensure that the wiring of the last fixture in the row is properly terminated.
- 9. Make all electrical connections to the fixture.
- 10. Attach the wiring access cover plate.