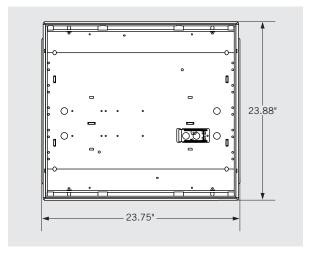

# KT-DDPTLEDT8-22-3L 2', 3-LAMP TROFFER FIXTURE

#### **DESCRIPTION**

2x2 LED Tube ready troffer fixture, 3 lamp. (lamps sold separately)



#### **APPLICATION**

Used for indoor highbay, lowbay, warehouse and general lighting applications.

#### **PRODUCT FEATURES**

- Designed for use with Single Ended Wiring (Type B) LED T8 tubes
- Post painted white steel body with mirror reflector
- Rated for dry & damp locations
- For use with Keystone Single Ended Wiring Direct Drive LED lamps: 9W Max per lamp
- Prismatic Diffuser made of high quality PMMA



#### **PRODUCT DIMENSIONS**







### KT-DDPTLEDT8-22-3L 2', 3-LAMP TROFFER FIXTURE

#### **ORDERING INFORMATION**

| ORDER CODE         | PACK QTY. |
|--------------------|-----------|
| KT-DDPTLEDT8-22-3L | 1         |

#### **CATALOG NUMBER BREAKDOWN**

## KT-DDPTLEDT8-22-3L

- 1 Keystone Technologies
- 2 Direct Drive
- **3** Prismatic Troffer
- 4 LED Lamp

- 5 Lamp Type
- 6 2' x 2' Nominal Size
- 7 3 Lamps