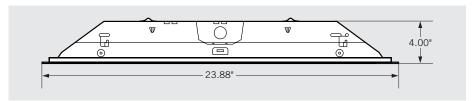

# KT-DDPTLEDT8-22-3L 2', 3-LAMP TROFFER FIXTURE

#### **DESCRIPTION**

2x2 LED Tube ready troffer fixture, 3 lamp. (lamps sold separately)



#### **APPLICATION**

Used for indoor highbay, lowbay, warehouse and general lighting applications.

#### **PRODUCT FEATURES**

- Designed for use with Single Ended Wiring (Type B) LED T8 tubes
- Post painted white steel body with mirror reflector
- Rated for dry & damp locations
- For use with Keystone Single Ended Wiring Direct Drive LED lamps: 9W Max per lamp
- Prismatic Diffuser made of high quality PMMA



#### **PRODUCT DIMENSIONS**







### KT-DDPTLEDT8-22-3L 2', 3-LAMP TROFFER FIXTURE

#### **ORDERING INFORMATION**

| ORDER CODE         | PACK QTY. |
|--------------------|-----------|
| KT-DDPTLEDT8-22-3L | 1         |

#### **CATALOG NUMBER BREAKDOWN**

## KT-DDPTLEDT8-22-3L

- 1 Keystone Technologies
- 2 Direct Drive
- **3** Prismatic Troffer
- 4 LED Lamp

- 5 Lamp Type
- 6 2' x 2' Nominal Size
- 7 3 Lamps