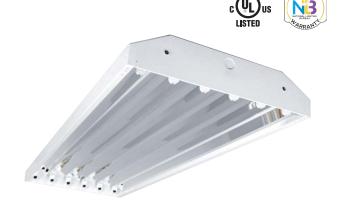

# KT-DDHBLEDT8-4-6L 6 LAMP LED HIGHBAY

#### **DESCRIPTION**

4' LED Tube Ready Highbay Fixture, 6 Lamp. (Lamps Sold Seperately)

### **APPLICATION**

Used for indoor highbay, lowbay, warehouse and general lighting applications.