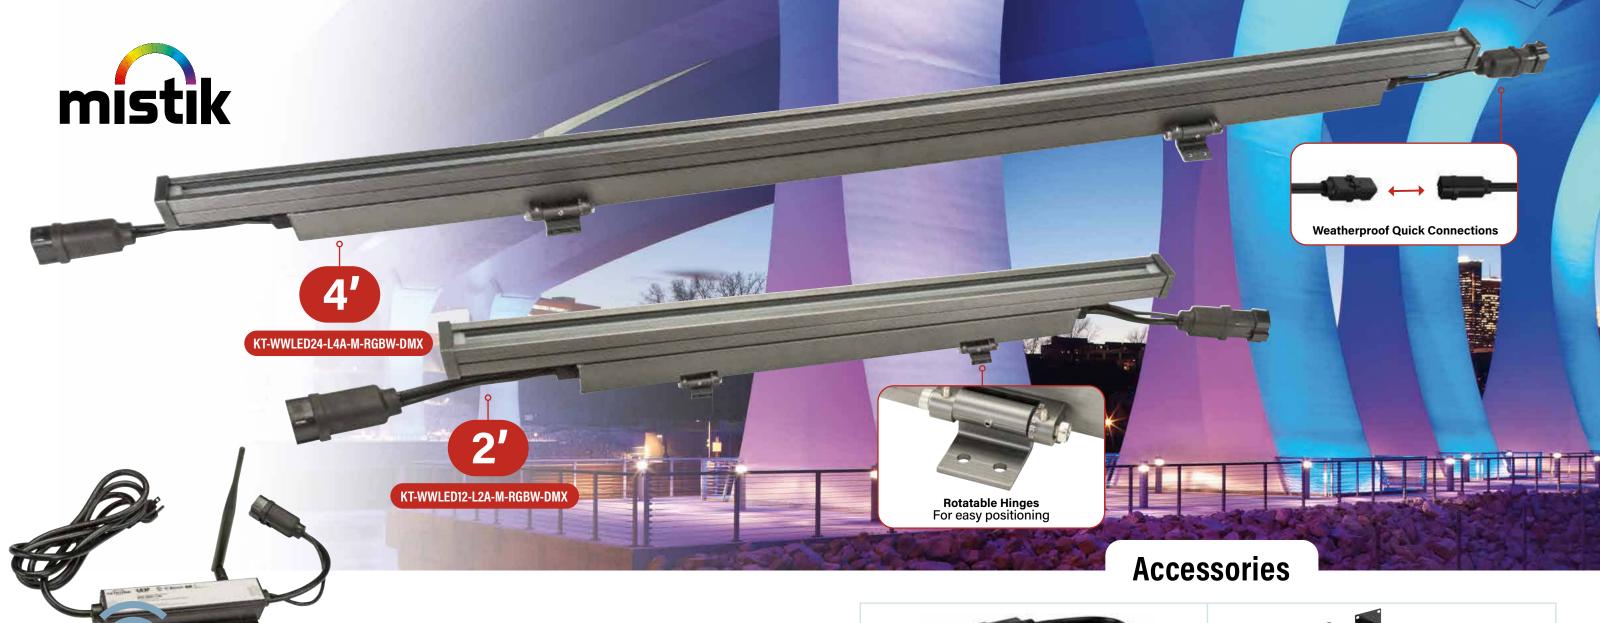

### KTSL-DMXC1-1-WC

SmartLoop Wireless DMX Controller. 120V input with NEMA 5-15P. Proprietary connector for use with Keystone DMX wall washer fixtures