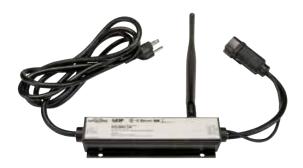

### KTSL-DMXC1-UV-WC

SmartLoop Wireless DMX Controller. 120-277V input. Proprietary waterproof connector for use with Keystone DMX wall washer fixtures