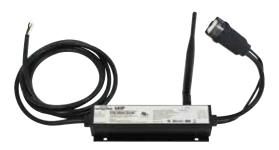

## **OPTION 2 DMX Controller**

46' long 3-wire input cord, 120-277V, with proprietary waterproof connector and standard 3-pin XLR connector, for use with Keystone DMX wall washer fixtures when controlling via 3rd party DMX controller