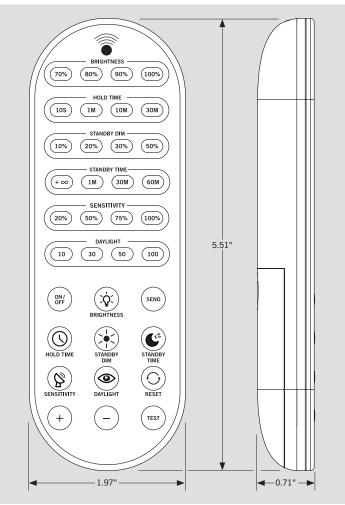

## KTS-MW3-REMOTECONTROL REMOTE CONTROL

#### DESCRIPTION

Remote Control for KTS-MW3-12V-XX and KTS-PIR3-12V-XX Sensors | Used to adjust sensor settings.



#### DIMENSIONS





### KTS-MW3-REMOTECONTROL REMOTE CONTROL

#### FUNCTIONALITY AND PROGRAMMING



- Before programming the sensor with desired settings, press the **RESET** button on the remote 2 times: Once to illuminate Display Area indicator lights, and a second time to put the remote into programming mode.
- Each press of a setting button on the remote will cycle through the available
  options and display all settings on the remote indicators.
- Once desired settings are made and indicators are illuminated, push Send one time to complete programming.
- When settings are sent from the remote, the transmission indicator at thetop of the remote will blink 3 times. The fixture will pulse briefly to confirm receipt of new sensor programming.

Note: When programming outdoors, bright sunlight can interfer