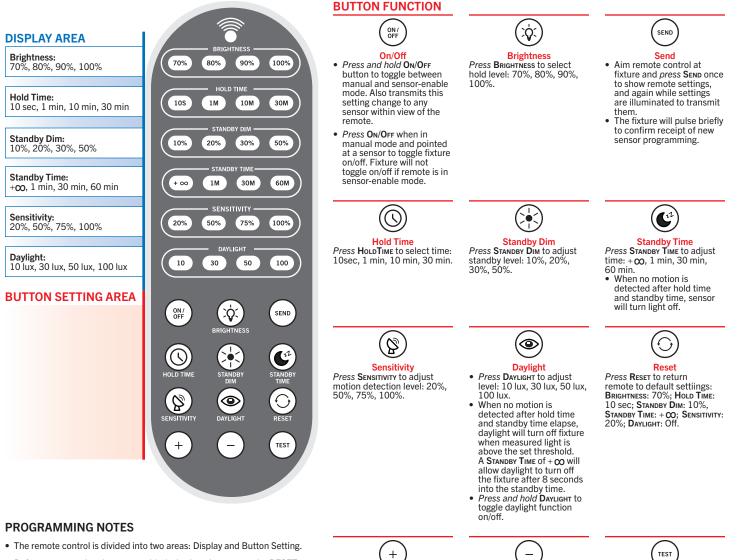

### KTS-MW3-REMOTECONTROL REMOTE CONTROL

#### FUNCTIONALITY AND PROGRAMMING

- Before programming the sensor with desired settings, press the **RESET** button on the remote 2 times: Once to illuminate Display Area indicator lights, and a second time to put the remote into programming mode.
- Each press of a setting button on the remote will cycle through the available
  options and display all settings on the remote indicators.
- Once desired settings are made and indicators are illuminated, push Send one time to complete programming.
- When settings are sent from the remote, the transmission indicator at thetop of the remote will blink 3 times. The fixture will pulse briefly to confirm receipt of new sensor programming.

Note: When programming outdoors, bright sunlight can interfere with the remote control infrared signals. It is recommended to program sensors when the sunlight is weak.

Press + or - to manually adjust brightness in smaller increments.

Test Press Test to display

- Press TEST to display current remote settings and send programming to sensors within view.
- Press Test while remote settings are illuminated to toggle sensitivity test mode and send to sensors within view. Only sensitivity setting will be illuminated on remote.
- In sensitivity test mode, light will turn on for 3 seconds when motion is detected. It is used to help choose an appropriate SENSITIVITY level.