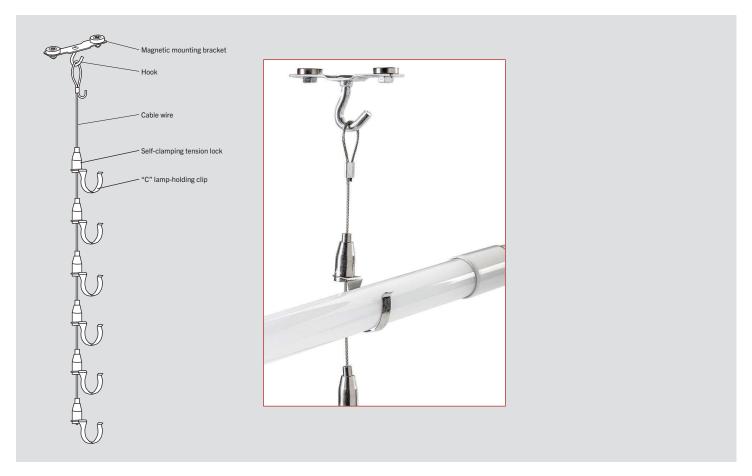

#### **FEATURES**

Cable kit includes magnetic mounting bracket and hook which can also be reinforced with (2) self-tapping screws (included), cab le wire with (6) self-clamping tension locks, and "C" lamp holding-clips.

# **CABLE MOUNTING**

- 1. Secure mounting bracket and hook to underside of fixture.
- 2. Adjust self-clamping tension locks to preferred height by raising vertically. To lower, unscrew bottom of lock to adjust.
- 3. Set lamps in "C" holding-clips.