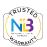

#### **FEATURES**

Cable kit includes magnetic mounting bracket and hook which can also be reinforced with (2) self-tapping screws (included), cab le wire with (6) self-clamping tension locks, and "C" lamp holding-clips.

# **CABLE MOUNTING**

- 1. Secure mounting bracket and hook to underside of fixture.
- 2. Adjust self-clamping tension locks to preferred height by raising vertically. To lower, unscrew bottom of lock to adjust.
- 3. Set lamps in "C" holding-clips.