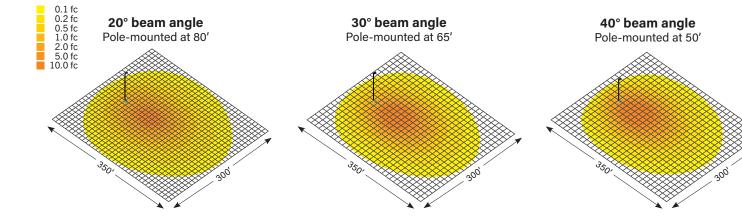

#### **Multiple lens options:**

Ensures uniform, proper lighting (30° standard; 20° & 40° optional)

**Keystone offers complimentary lighting layout services for our products.** Simply fill out the form with a few key details, request a layout, and our lighting designers will get to work on your request.