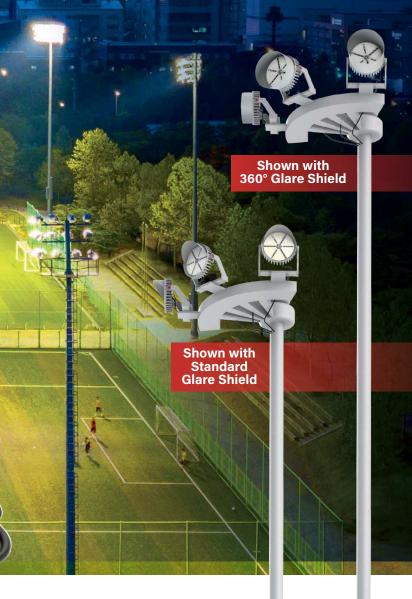

## A powerful fixture with a distinctive feature — the ability to mount the driver remotely.

With simple installation, access, and maintenance.

Standard

**Glare Shield** 

### **Available in:**

360° **Glare Shield** 

500W / 70,000 Lumens | 750W / 105,000 Lumens