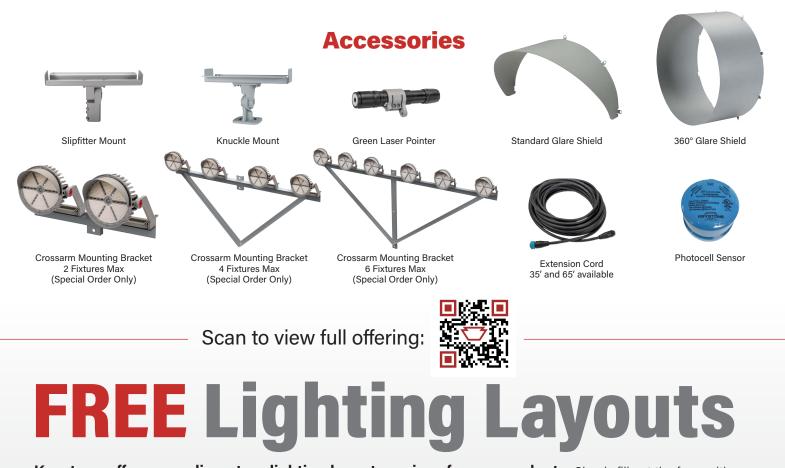

### **Available in:**

360° **Glare Shield** 

500W / 70,000 Lumens | 750W / 105,000 Lumens

#### **Multiple lens options:**

Ensures uniform, proper lighting (30° standard; 20° & 40° optional)

#### **Mounting options**

With the remote mounting capability, you can bank drivers at the bottom of the cabinet for service while placing fixtures up to 164' (50m) high using extension cords (sold separately).