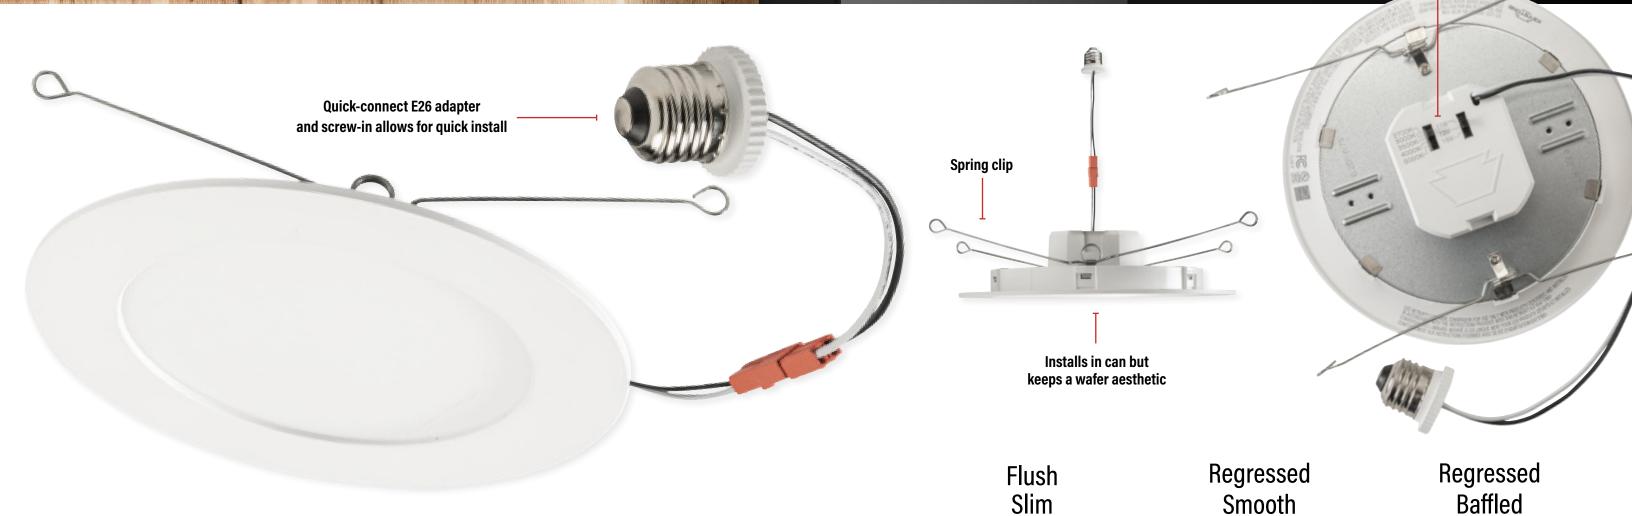

## Modern aesthetic, simple install.

Retrofitting a space with can lights, but want a wafer aesthetic? Our Aviva Wafer allows you to keep a wafer aesthetic while making use of can receptacles. Installation takes seconds.

### **Downlights for every job**

Aviva Wafer is part of Keystone's complete portfolio of commercial and residential downlights, including a range of recessed fixtures, wafers, retrofit trim fixtures, and disk lights.