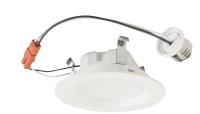

## Modern aesthetic, simple install.

Retrofitting a space with can lights, but want a wafer aesthetic? Our Aviva Wafer allows you to keep a wafer aesthetic while making use of can receptacles. Installation takes seconds.

## **Adjustable 3 power outputs and 5 CCT**

This one retrofit can be used on many different jobs. With selectable power and color it can fit any project and be easily changed if the end user wants a different atmosphere.