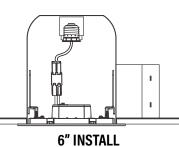

#### **6"** | Power and Color Select

| CATALOG NUMBER                                                                                                              | SIZE        | SELECTABLE<br>Wattage | SELECTABLE<br>CCT                | CRI | ENERGY<br>Star | LIFETIME   |
|-----------------------------------------------------------------------------------------------------------------------------|-------------|-----------------------|----------------------------------|-----|----------------|------------|
| Flush Slim KT-LED15PSWD-6A-9CSF-DIM  Regressed Smooth KT-LED15PSWD-6B-9CSF-DIM  Regressed Baffled KT-LED15PSWD-6BB-9CSF-DIM | 6" Circular | 15/ 13/ 11W           | 2700/ 3000/ 3500/<br>4000/ 5000K | >90 | Yes            | 50,000 hrs |