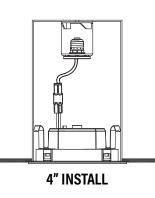

#### 4" | Power and Color Select

| CATALOG NUMBER                                                                                                            | SIZE        | SELECTABLE<br>WATTAGE | SELECTABLE<br>CCT                | CRI | ENERGY<br>Star | LIFETIME   |
|---------------------------------------------------------------------------------------------------------------------------|-------------|-----------------------|----------------------------------|-----|----------------|------------|
| Flush Slim KT-LED10PSWD-4A-9CSF-DIM  Regressed Smooth KT-LED10PSWD-4B-9CSF-DIM  Regressed Baffled KT-LED10PSWD-4BB-9CSF-D | 4" Circular | 10/ 8/ 6W             | 2700/ 3000/ 3500/<br>4000/ 5000K | >90 | Yes            | 50,000 hrs |