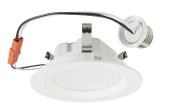

## Modern aesthetic, simple install.

Retrofitting a space with can lights, but want a wafer aesthetic? Our Aviva Wafer allows you to keep a wafer aesthetic while making use of can receptacles. Installation takes seconds.

## **Adjustable 3 power outputs and 5 CCT**

This one retrofit can be used on many different jobs. With selectable power and color it can fit any project and be easily changed if the end user wants a different atmosphere.