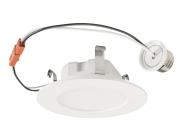

## Modern aesthetic, simple install.

Retrofitting a space with can lights, but want a wafer aesthetic? Our Aviva Wafer allows you to keep a wafer aesthetic while making use of can receptacles. Installation takes seconds.

## **Adjustable 3 power outputs and 5 CCT**

This one retrofit can be used on many different jobs. With selectable power and color it can fit any project and be easily changed if the end user wants a different atmosphere.