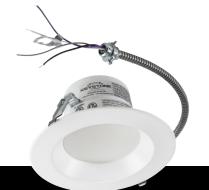

## Modern aesthetic, simple install.

Retrofitting a space with can lights, but want a wafer aesthetic? Our Aviva Wafer allows you to keep a wafer aesthetic while making use of can receptacles. Installation takes seconds.

## **Adjustable 3 power outputs and 5 CCT**

This one retrofit can be used on many different jobs. With selectable power and color it can fit any project and be easily changed if the end user wants a different atmosphere.