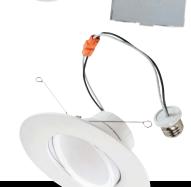

## Modern aesthetic, simple install.

Retrofitting a space with can lights, but want a wafer aesthetic? Our Aviva Wafer allows you to keep a wafer aesthetic while making use of can receptacles. Installation takes seconds.

## **Adjustable 3 power outputs and 5 CCT**

This one retrofit can be used on many different jobs. With selectable power and color it can fit any project and be easily changed if the end user wants a different atmosphere.